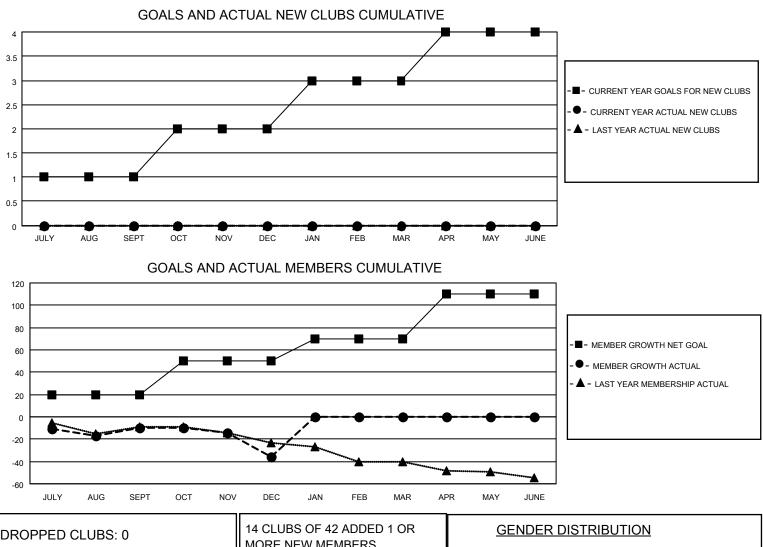

## LOCATION IOWA

**District 9 NE** 

Results as of: 12/31/2022

| Clubs                 |               |           |               | Members               |                         |                         |                                                    |
|-----------------------|---------------|-----------|---------------|-----------------------|-------------------------|-------------------------|----------------------------------------------------|
| RESULTS FOR 2022-2023 |               |           |               | RESULTS FOR 2022-2023 |                         |                         |                                                    |
| QUARTER               | NEW CLUB GOAL | NEW CLUBS | DROPPED CLUBS | QUARTER               | IBER GROWTH NET<br>GOAL | MEMBER GROWTH<br>ACTUAL | DROPPED<br>MEMBERS ACTUAL<br>(including transfers) |
| JULY/AUG/SEPT         | 1             | 0         | 0             | JULY/AUG/SEPT         | 20                      | 20                      | 29                                                 |
| OCT/NOV/DEC           | 1             | 0         | 0             | OCT/NOV/DEC           | 30                      | 13                      | 38                                                 |
| JAN/FEB/MAR           | 1             | 0         | 0             | JAN/FEB/MAR           | 20                      | 0                       | 0                                                  |
| APR/MAY/JUNE          | 1             | 0         | 0             | APR/MAY/JUNE          | 40                      | 0                       | 0                                                  |

| DROPPED CLUBS: 0 |    | MORE NEW MEMBERS          | <u>OLINDER DISTRIDUTION</u> |              |  |
|------------------|----|---------------------------|-----------------------------|--------------|--|
|                  |    | MORE NEW MEMBERS          | MALE                        | 870 (75.85%) |  |
|                  |    |                           | FEMALE                      | 277 (24.15%) |  |
| DROPPED MEMBERS  |    |                           | NON BINARY                  | 0 (0.00%)    |  |
|                  |    |                           | PREFER NOT TO ANSWER        | 0 (0.00%)    |  |
| DECEASED         | 8  |                           |                             |              |  |
| CLUB CANCELLED   | 0  | CLICK HERE FOR CUMULATIVE | TOTAL FAMILY UNIT MEMBERS   | 5 162        |  |
| OTHER            | 59 | MEMBERSHIP DATA           |                             |              |  |
| TOTAL            | 67 |                           | FAMILY MEMBERS PAYING HA    | LF DUES 81   |  |
|                  |    |                           |                             |              |  |
|                  |    |                           |                             |              |  |